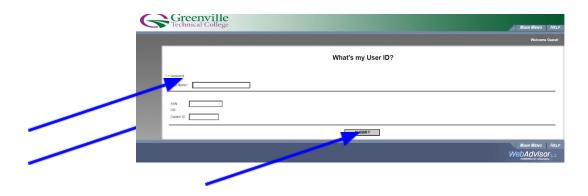

## GTC4Me What do I do if my username is not working?

1. Click 'What's my username?'

|        | Help<br>System Requires Authentication |         |                                                                     |           |
|--------|----------------------------------------|---------|---------------------------------------------------------------------|-----------|
|        | Please Log In                          |         |                                                                     |           |
|        | Username:                              |         |                                                                     |           |
|        | Password:                              |         |                                                                     |           |
|        |                                        | Log     | in                                                                  |           |
| What's | s My Username                          | e? Help | Password Maintenance                                                | Help      |
| © Copy |                                        |         | lives. Reshaping Communities.<br>ogy/OSS Group, Greenville Technica | l College |

2. Enter your LAST name and your Social Security Number (no dashes). If your SSN does not work, use your Datatel number (can be obtained from Mrs. Hamrick or your counselor)